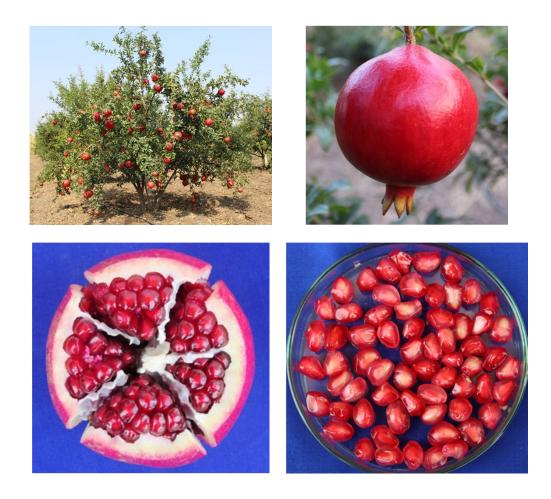

## **Solapur Lal**

### **Salient features:**

| Parentage                           | : Bhagawa x [(Ganesh x Nana) x Daru]                    |
|-------------------------------------|---------------------------------------------------------|
| Maturity period                     | : 160-165 days, matures 15-20 days earlier than Bhagawa |
| No. of fruits/tree                  | : 130-140                                               |
| Potential yield                     | : 35-39 kg/tree                                         |
| Size                                | : Slightly lesser than Bhagawa                          |
| TSS                                 | : 17.5-17.7° Brix                                       |
| Aril colour                         | : Deep Red                                              |
| Rind colour                         | : Deep Red                                              |
| Rind thickness                      | : Medium thick                                          |
| Vitamin-C                           | : Significantly higher than Bhagawa                     |
| Anthocyanins                        | : Significantly higher than Bhagawa                     |
| Iron                                | : Significantly higher than Bhagawa                     |
| Zinc                                | : Significantly higher than Bhagawa                     |
| Seed texture                        | : Harder than Bhagawa                                   |
| <b>Reaction to Bacterial blight</b> | : Similar to Bhagawa                                    |
| Purpose                             | : Processing (Juice, value addition), Table purpose     |